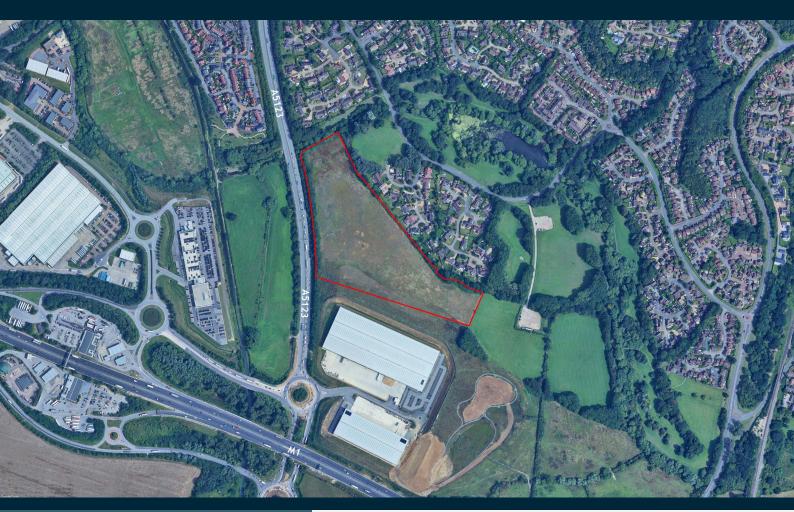

### LAND NORTH OF MILTON HAM

Bellway Homes LTD are currently preparing a detailed planning application for a residential development for 92 new homes on land to the east of the A5123 and south of Ladybridge Drive, West Hunsbury. The extent of the site is outlined in red above.

The site is allocated for residential development under Northampton Area Part 2 Local Plan. Policy reference LAA1140 refers to the current site with an indicative dwelling capacity of 224 homes, significantly more than now currently proposed.