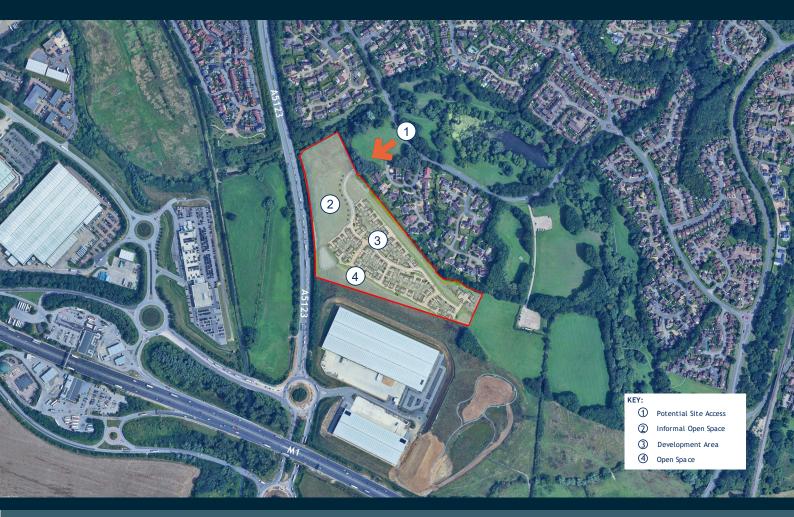

### LAND NORTH OF MILTON HAM

Bellway Homes LTD are currently preparing a detailed planning application for a residential development for 92 new homes on land to the east of the A5123 and south of Ladybridge Drive, West Hunsbury. The extent of the site is outlined in red above.

# OVERVIEW OF THE PROPOSAL:

- 92 dwellings
- Mix of house types and sizes to meet a range of housing needs
- Affordable housing
- Access into the site from Ladybridge Drive
- Areas of landscaping and informal open space throughout the site
- Links into the formal open space to the east of the site